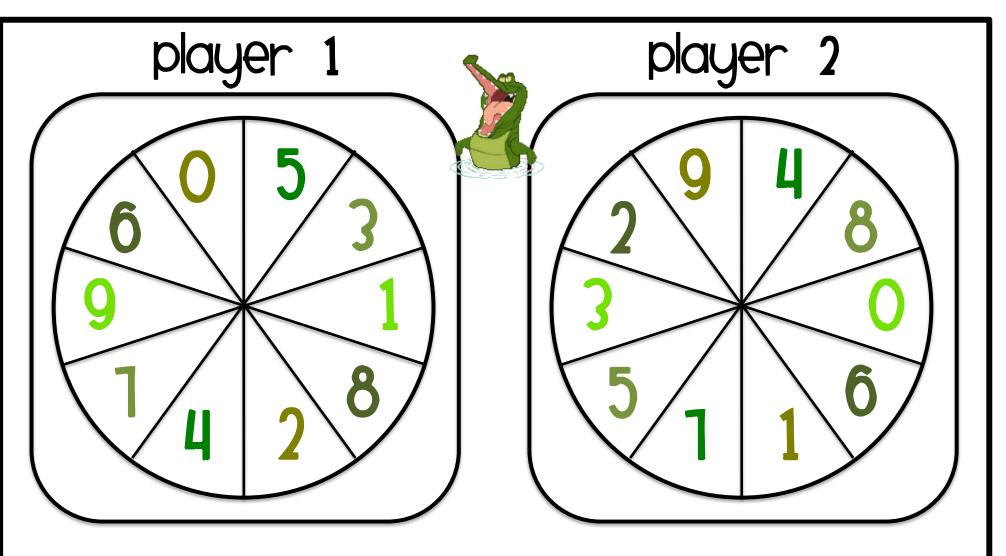

A firstgradefanatics.blogspotcom A

Player I spins the spinner, and puts their number on the tens spot, player 2 spins their spinner and puts their number in the ones spot, to create a 2 digit number. Players repeat this to create a second 2 digit number. They then decide together if the number is greater than, less than or equal to, and they fill in the appropriate symbols, and circle the appropriate words. Play until worksheet is complete.